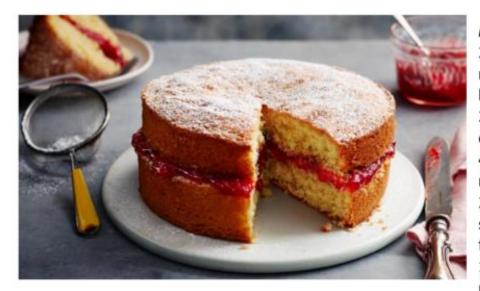

## Summer Celebration 'Victoria Sandwich' cake

Ingredients
225g or 8oz
margarine or
butter
225g or 8oz
caster sugar
4 eggs (free
range)
225g or 8oz
self-raising
flour
1 tsp baking
powder

#### Recipe

- 1) Carefully cut out 2 circles of grease proof paper to fit in the bottom of your tins. Next grease your tins before placing the paper into the base of them. Now turn on your oven to either 180c/160c fan/gas mark 4.
- 2) Put the margarine and sugar into a large bowl and using a wooden spoon cream together (you can use an electric mixer if you're lucky enough to have one)
- 3) Carefully break the eggs and put them into your bowl. Beat 'stir hard' the eggs into the sugar and margarine, until smooth.
- 4) Now add your flour and baking powder and fold 'gently stir' it in until smooth
- 5) Divide the mixture as evenly as you can between the two tins and put onto the middle shelf of the oven. Leave to bake for 25 minutes.
- 6) The cakes should be bouncy to the touch and light brown in colour, when cooked. Take them out <u>using oven gloves</u> and place on a suitable surface for 5 minutes before transferring to a cooling rack.
- 7) To assemble place one cake upside down on a plate before adding a thick layer of your favourite Ruby 'raspberry or strawberry' jam. Place the second cake on top and then sprinkle with icing or caster sugar.