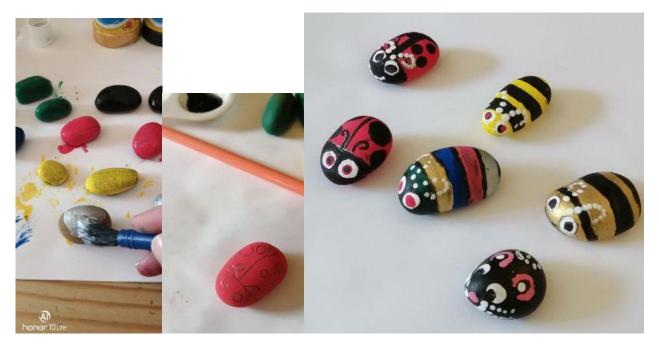

### **Ladybird Pebble Painting:**

- 1. Find a selection of different shaped flat smooth pebbles in your garden.
- 2. Place pebbles in a container and wash in warm water.
- 3. Dry off your pebbles with a paper towel or cloth.
- 4. Put a selection of poster paints into a paint pallet, I used a variety of red, green blue, yellow, black, white, gold, silver. You can use whatever colour you like.
- 5. Apply your first base coat of paint to each pebble using a selection of colours for each bug or creature, I used red or black for ladybirds.
- 6. Allow first base coat to completely dry, for best results apply a second coat for coverage so you cannot see the stone through the paint.
- 7. To make a ladybird draw a line across the pebble end to make a head. Draw two circles for each eye, a line down the middle for wings and draw circles either side for the ladybird spots.
- 8. Paint around the outlines of your pencil drawings in black paint to define the patterns and detail and once dry fill in and paint.
- 9. Paint two white circles at one end for eyes.
- 10. Once the whites of the eyes on your bug are dry you can experiment with painting different colour pupils for the eyes. I used black or red in the centre to make the eyes stand out. I use white paint for the finer detail for the eyes and antennas or whiskers.