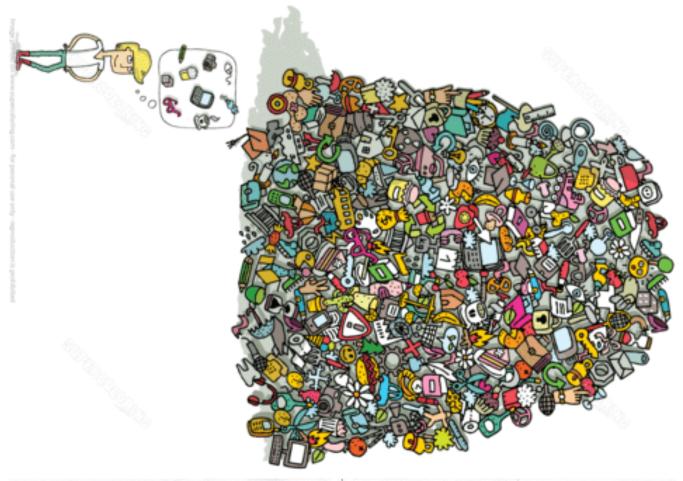

## Puzzles:

 $Workbridge\ Activity\ Pack.\ Email\ a\ photo\ of\ your\ completed\ activities\ to\ \underline{workbridge@standrew.co.uk}$ 