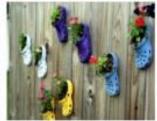

# **Upcycled Hanging Baskets**

# 1) Choose a basket and liner

Below are some ideas of unwanted items you can recycle and use as a basket instead of throwing it away. It could be a colander, guitar, shoe holders or shoes/ crocs. Think about if there is drainage for water with whatever you choose.