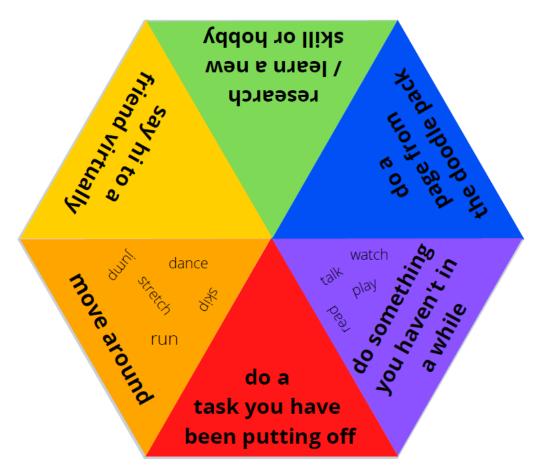

pcycled Hanging Baskets**

# 1) Choose a basket and liner

Below are some ideas of unwanted items you can recycle and use as a basket instead of throwing it away. It could be a colander, guitar, shoe holders or shoes/ crocs. Think about if there is drainage for water with whatever you choose.









## 2) Select your plants

You can still buy small/ plug plants to put in your basket. Ideal choices may be geraniums, petunias, lobelia, verbena or fuchsias. For a longer lasting basket choose Hostas, Ivy, Heucheras or Ajuga.









## Fill with compost.

Make sure you keep the compost moist, especially when the weather is dry.

## Puzzles:









 $Workbridge\ Activity\ Pack.\ Email\ a\ photo\ of\ your\ completed\ activities\ to\ \underline{workbridge@standrew.co.uk}$ 



# I am bored!



Cut out our spinner, put a short pencil through the middle.

#### Wordsearches

### Find Workbridge colleagues:

| N | E | s | Н | E | N | Т | Υ | н | Α | R | v | E | Y | HELEN            |
|---|---|---|---|---|---|---|---|---|---|---|---|---|---|------------------|
| R | N | 1 | E | Α | E | В | N | В | E | н | К | E | N | NATALIE<br>BECKY |
| E | Α | R | L | Α | E | E | E | E | D | Α | v | ı | D | DAWN             |
| R | L | Н | E | R | E | С | E | Υ | М | Α | D | Α | Y | ALEX<br>CARMEN   |
| N | E | С | N | В | K | С | Α | R | М | E | N | С | С | DAVID            |
| P | Α | ı | N | Y | R | Α | Α | н | v | Α | J | R | Α | TERRY            |
| Α | н | K | L | E | Α | E | Т | N | R | D | Α | Α | R | JANIE            |
| U | С | С | С | Α | J | С | Х | В | N | R | L | С | Т | BEN<br>CHRI