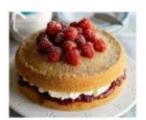

## Summer Celebration 'Victoria Sandwich' cake

Ingredients
225g or 8oz
margarine or
butter
225g or 8oz
caster sugar
4 eggs (free
range)
225g or 8oz
self-raising
flour
1 tsp baking
powder

#### Recipe

- 1) Carefully cut out 2 circles of grease proof paper to fit in the bottom of your tins. Next grease your tins before placing the paper into the base of them. Now turn on your oven to either 180c/160c fan/gas mark 4.
- 2) Put the margarine and sugar into a large bowl and using a wooden spoon cream together (you can use an electric mixer if you're lucky enough to have one)
- 3) Carefully break the eggs and put them into your bowl. Beat 'stir hard' the eggs into the sugar and margarine, until smooth.
- 4) Now add your flour and baking powder and fold 'gently stir' it in until smooth
- 5) Divide the mixture as evenly as you can between the two tins and put onto the middle shelf of the oven. Leave to bake for 25 minutes.
- 6) The cakes should be bouncy to the touch and light brown in colour, when cooked. Take them out <u>using oven gloves</u> and place on a suitable surface for 5 minutes before transferring to a cooling rack.
- 7) To assemble place one cake upside down on a plate before adding a thick layer of your favourite Ruby 'raspberry or strawberry' jam. Place the second cake on top and then sprinkle with icing or caster sugar.