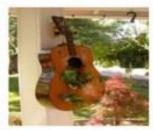

# **Upcycled Hanging Baskets**

# 1) Choose a basket and liner

Below are some ideas of unwanted items you can recycle and use as a basket instead of throwing it away. It could be a colander, guitar, shoe holders or shoes/ crocs. Think about if there is drainage for water with whatever you choose.