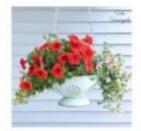

# **Upcycled Hanging Baskets**

# 1) Choose a basket and liner

Below are some ideas of unwanted items you can recycle and use as a basket instead of throwing it away. It could be a colander, guitar, shoe holders or shoes/ crocs. Think about if there is drainage for water with whatever you choose.

## 2) Select your plants

You can still buy small/ plug plants to put in your basket. Ideal choices may be geraniums, petunias, lobelia, verbena or fuchsias. For a longer lasting basket choose Hostas, Ivy, Heucheras or Ajuga.

## Fill with compost.

Make sure you keep the compost moist, especially when the weather is dry.