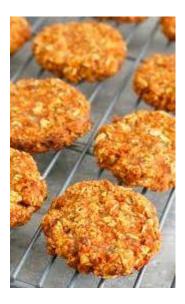

#### Carrot and Oatmeal Cookies

Preparation time: 20 minutes

Cooking time: 12-14 minutes

Total time: 34 minutes

12-14 cookies

#### Ingredients

| 120g butter, softened       | $\frac{1}{2}$ tsp ground cinnamon     |
|-----------------------------|---------------------------------------|
| 100g light brown soft sugar | <sup>‡</sup> tsp ground ginger        |
| 50g caster sugar            | 1/4 tsp baking powder                 |
| 1 × Egg                     | $\frac{1}{4}$ tsp bicarbonate of soda |
| 125g plain flour            | 75g carrots, peeled                   |
| 125g rolled oats            | 50g walnuts, finely chopped           |
|                             |                                       |

#### Method

1. Combine the butter and both sugars in a bowl. Beat for a few minutes then add the egg and mix again.

2. In a separate bowl, mix together the flour, oats, cinnamon, ginger, baking powder and bicarbonate of soda. Once combined, add to the wet mixture and mix until a thick dough forms.

3. Grate the carrots and put into a sieve, then squeeze firmly over the sink to remove some moisture. Add the squeezed carrots to the cookie dough with the walnut pieces, then stir. Chill the dough, covered, for at least 30 minutes. 4. Preheat the oven to 180°C, gas mark 4 and line 2 large cookie sheets or baking trays with baking parchment. Use a dessert spoon to scoop balls of dough and roll between your hands to shape. Arrange on the baking tray, allowing room to spread out.

5. Bake the cookies for 12-14 minutes for soft cookies. Allow to cool briefly on the tray, then transfer to a cooling rack to cool completely.

TIP: Adding dried fruits makes a lovely addition to these cookies.