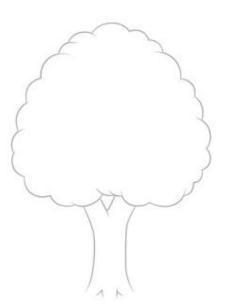

#### Art Project: How to Draw a Tree in 6 easy steps

#### Step 1: Draw the Tree trunk

Start the drawing of the tree with the trunk (leave enough room for the top half of the tree branches and leaves).

Draw it splitting into two large branches near the very top. Make one slightly thinner and one slightly thicker so that the tree looks a bit more natural.

#### Step 2: Add the tree top

Outline and draw the leaves as a sort of cloud shape above the trunk. Draw the entire top of tree in small curves of slightly varying size.

Step 3: Draw the roots of the tree

At the bottom of the trunk add a hint of the roots by draw a few lines to split it up.

## Step 4: Add the tree leaves

By drawing inside the outline of the leaves draw a few more sets of curves (sort of like smaller clouds) to give the tree some more "volume".

## Step 5: Finally to finish the tree drawing

Add a few even smaller curves inside the tree top and go over the drawing with darker pencil lines. Note that it looks a bit like a broccoli.

#### Step 6: Colour the Tree

Finish off the drawing by adding some colour to the tree. Just make the leaves green and the trunk brown. You can do this with coloured pencils, felt tips or paint.