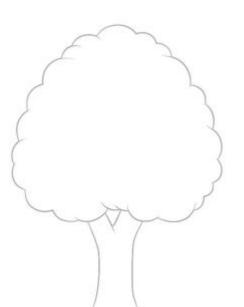

#### Art Project: How to Draw a Tree in 6 easy steps

#### Step 1: Draw the Tree trunk

Start the drawing of the tree with the trunk (leave enough room for the top half of the tree branches and leaves).

Draw it splitting into two large branches near the very top. Make one slightly thinner and one slightly thicker so that the tree looks a bit more natural.

#### Step 2: Add the tree top

Outline and draw the leaves as a sort of cloud shape above the trunk. Draw the entire top of tree in small curves of slightly varying size.

Step 3: Draw the roots of the tree

At the bottom of the trunk add a hint of the roots by draw a few lines to split it up.

## Step 4: Add the tree leaves

By drawing inside the outline of the leaves draw a few more sets of curves (sort of like smaller clouds) to give the tree some more "volume".

## Step 5: Finally to finish the tree drawing

Add a few even smaller curves inside the tree top and go over the drawing with darker pencil lines. Note that it looks a bit like a broccoli.

#### Step 6: Colour the Tree

Finish off the drawing by adding some colour to the tree. Just make the leaves green and the trunk brown. You can do this with coloured pencils, felt tips or paint.