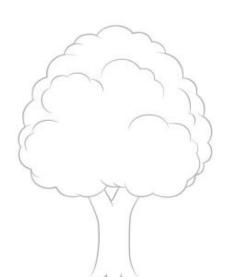

#### Art Project: How to Draw a Tree in 6 easy steps

#### Step 1: Draw the Tree trunk

Start the drawing of the tree with the trunk (leave enough room for the top half of the tree branches and leaves).

Draw it splitting into two large branches near the very top. Make one slightly thinner and one slightly thicker so that the tree looks a bit more natural.

#### Step 2: Add the tree top

Outline and draw the leaves as a sort of cloud shape above the trunk. Draw the entire top of tree in small curves of slightly varying size.

Step 3: Draw the roots of the tree

At the bottom of the trunk add a hint of the roots by draw a few lines to split it up.