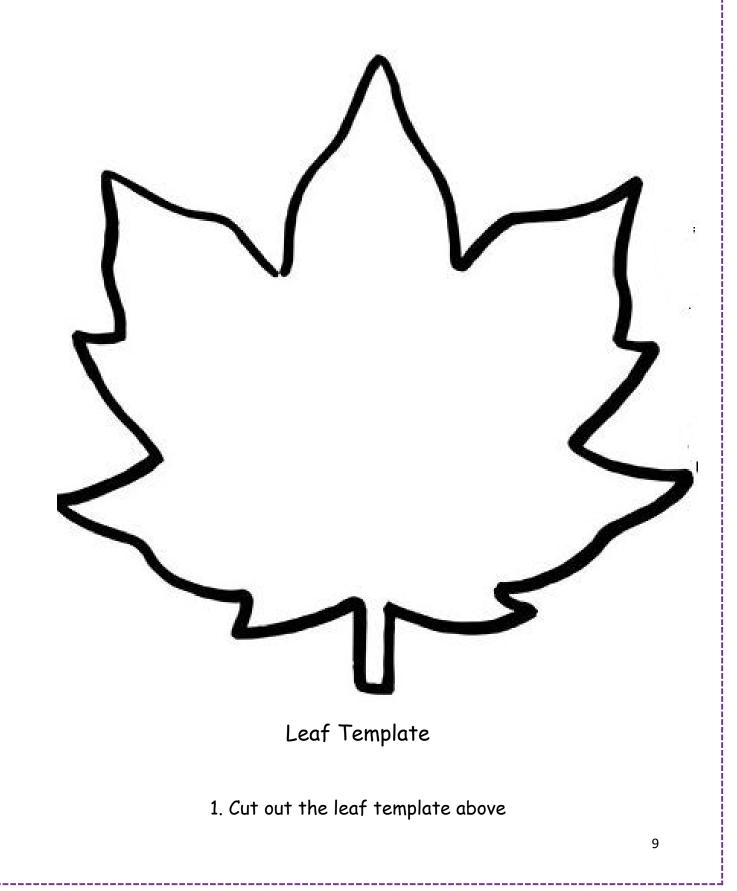

#### CRAFTS & TASTY RECIPES

Gratitude Tree Activity Cut out and write a message inside

Blank page for leaf template

Send your completed leaf back to Workbridge:

Activity Packs F/A Alex Simmons, Workbridge, The Braye Centre, Northampton, NN4 7AD