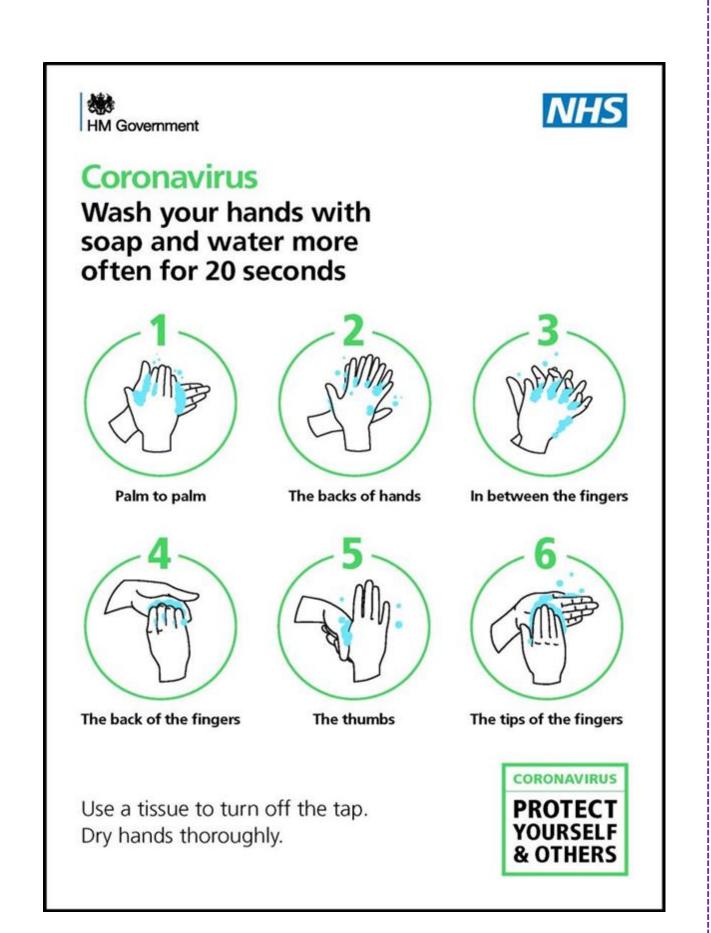

#### Protect yourself and others by getting the COVID-19 vaccine when it is your turn

NHS

COVID-19 Vaccination Centre

E HAD

Wait for a phone call or letter from your GP

Phone the number on the letter to book an appointment

Make a note of when and where to go

COVID-19 OVID-

1

It may be at hospital, GP, a pharmacy or a Vaccination Centre

On the day, make sure you are on time

Talk about any worries or concerns

Sign the consent form if you agree to be

The injection will all be over quickly

Wait 15 minutes to make sure you don't have a bad reaction

You will get a card telling you when to come back

vaccinated

Make sure you go to your second appointment

It takes a few weeks for the vaccine to protect you - keep wearing a mask

Remember - It takes two doses to be fully protected

Updated January 2021 photosymbols.com