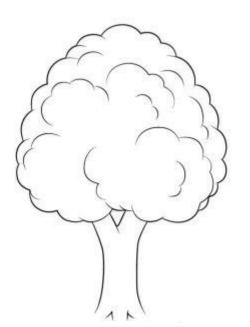

## Step 4: Add the tree leaves

By drawing inside the outline of the leaves draw a few more sets of curves (sort of like smaller clouds) to give the tree some more "volume".

## Step 5: Finally to finish the tree drawing

Add a few even smaller curves inside the tree top and go over the drawing with darker pencil lines. Note that it looks a bit like a broccoli.