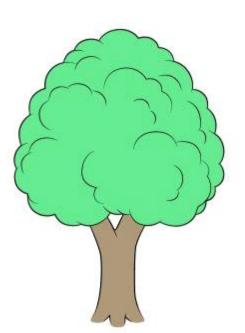

#### Step 6: Colour the Tree

Finish off the drawing by adding some colour to the tree. Just make the leaves green and the trunk brown. You can do this with coloured pencils, felt tips or paint.