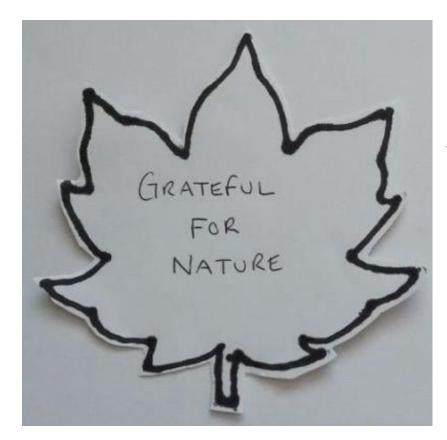

#### CRAFTS & TASTY RECIPES

Gratitude Tree Activity Cut out and write a message inside

Blank page for leaf template

Send your completed leaf back to Workbridge:

Activity Packs F/A Alex Simmons, Workbridge, The Braye Centre, Northampton, NN4 7AD

2. Write a message for something that you are grateful for on your paper leaf.

3. Send your leaf into Workbridge staff to display it when you return.