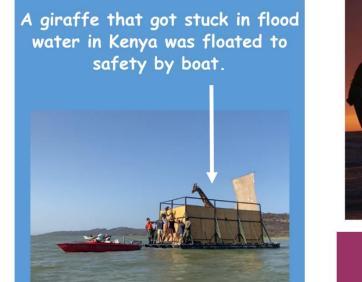

Full to the brim with activities and positive stories, made by the Workbridge Team!

He's happy to be back on dry land!

#### Keep going!

We hope you enjoy this activity pack and we will be in touch again soon.

Man with metal detector finds gold figurine in Northamptonshire field... but could it be part of King Henry 8th's crown? www.bbc.co.uk